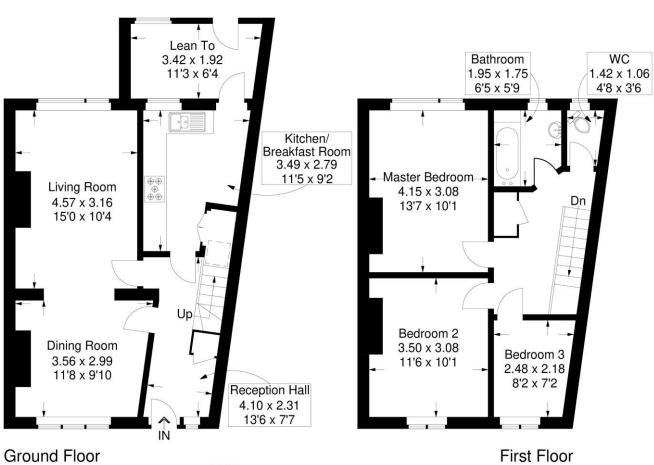

### Bransbury Road, Southsea

Approximate Gross Internal Area = 94.9 sq m / 1022 sq ft (Excluding Reduced Headroom / Eaves) Reduced Headroom = 0.3 sq m / 3 sq ft Total = 95.2 sq m / 1025 sq ft

=Reduced headroom below 1.5m / 5'0

This plan is for layout guidance only. Not drawn to scale unless stated. Windows and door openings are approximate. Whilst every care is taken in the preparation of this plan, please check all dimensions, shapes and compass bearings before making any decisions reliant upon them.