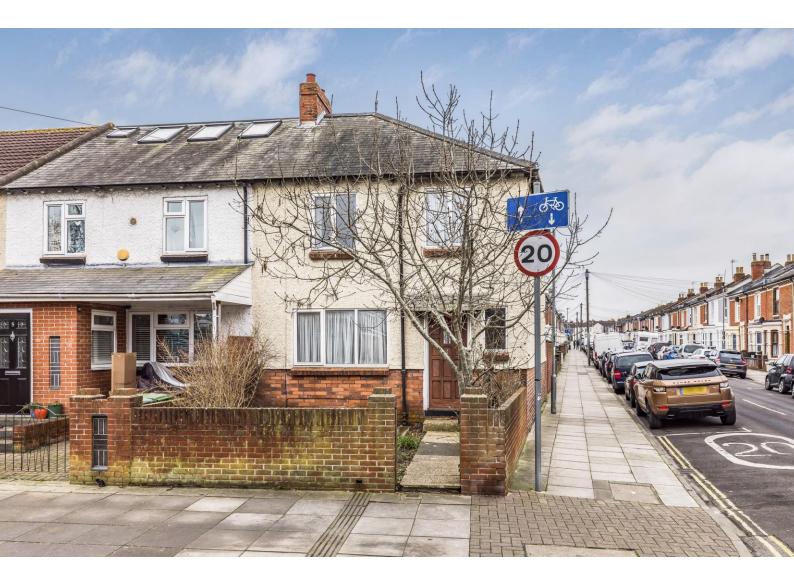

# BRANSBURY ROAD

SOUTHSEA | HAMPSHIRE | PO4 9JY

## £279,995 Freehold

- Three Bedroom End Terrace Home
- Open Plan Lounge/Dining Room
- Garden Facing in Southerly Direction
- Potential For Off Road Parking

- Upstairs Bathroom, Separate WC
- Gas Heating System, Some Double Glazing
- Requiring Modernisation & Updating
- Early Possession Available

#### In Brief

Rare opportunity to acquire Three Bedroom End of Terrace property in this popular location. The house requires modernisation and updating, so interested parties should bear this in mind prior to booking a viewing. Internally the accommodation comprises an open plan Lounge/Dining Room and separate Kitchen with door leading to a conservatory that requires remedial works and door onto the Garden which faces in a Southerly Direction. On the first floor there are Three Bedrooms and an upstairs Bathroom with Separate Cloakroom on this level. There is potential for off road parking to be created in the rear garden by removing part of the boundary wall there is already a dropped kerb in place. Viewing is recommended by parties who appreciate that works are required to this property.